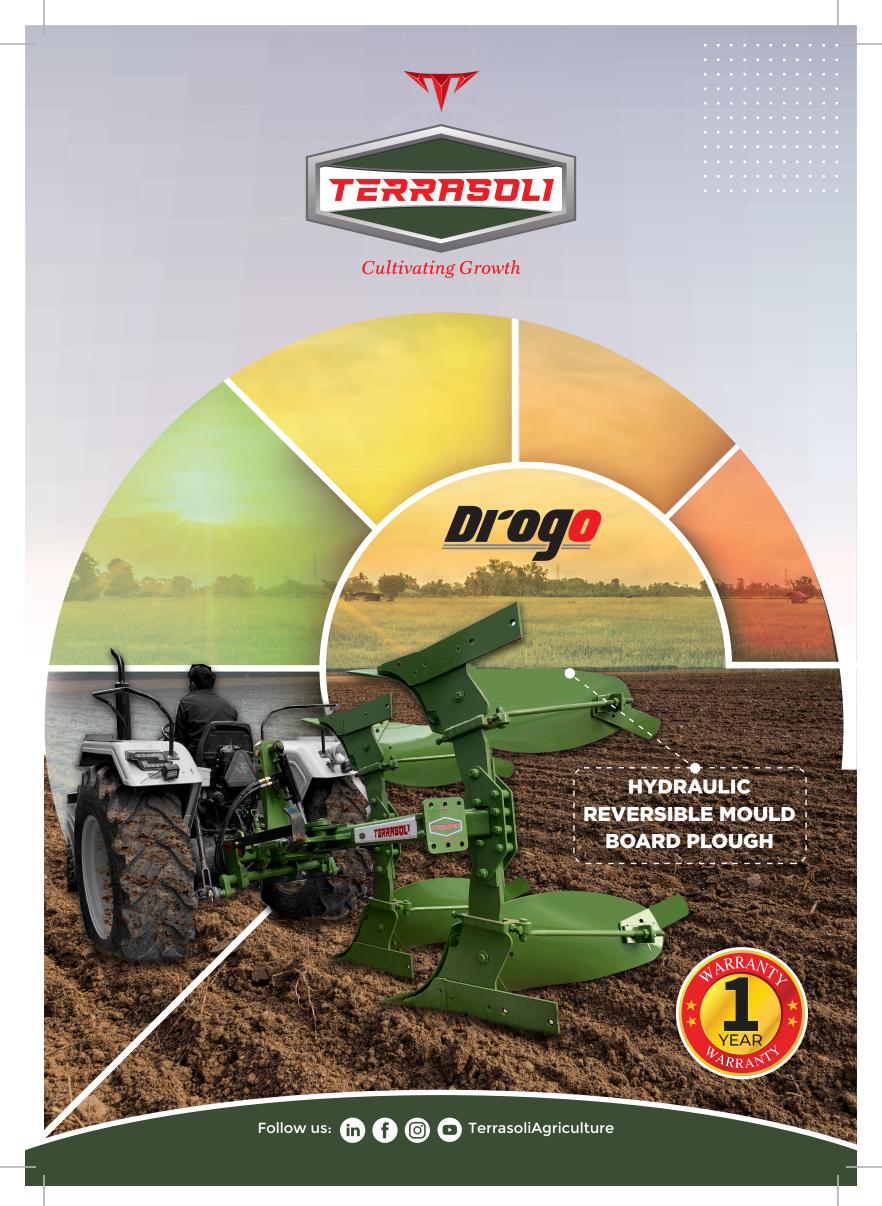

It is designed to work in all types of soil for functions such as soil breaking, soil raising and soil inversion